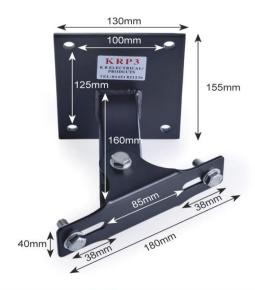

| PRODUCT | SDEC  | IEIC A. | LIUNI |
|---------|-------|---------|-------|
| FRUDUCI | JF LC | IFICA   |       |

Weight

| Application           |                                                                        |
|-----------------------|------------------------------------------------------------------------|
| Suitable for use with | 1 x medium/large LED Floodlight                                        |
| Max Loading Weight    | 10kg or 8kg when used with a KRP3A                                     |
| General Information   |                                                                        |
| Finish                | Black Powder Coated                                                    |
| Dimensions            | Back Plate (W) 130mm (H) 155mm; Spigot 160mm; Front Plate 180mm x 40mm |
| Mounting              | Wall Mounted                                                           |
| Fixings Provided      | Yes                                                                    |
| Warranty Period       | 3 Years                                                                |
| Construction          |                                                                        |
| Body Material         | Low Carbon Steel                                                       |