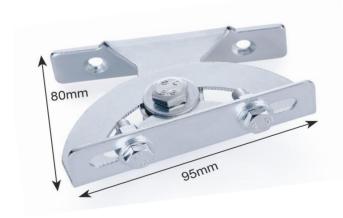

## Model KRP1SM

Wall Mounted Swivel Bracket

Features & Benefits

Swivel allows rotation to position light where needed

Suitable for use with 1 x small LED floodlight

Max Loading Weight 1kg

**General Information** 

Finish Zinc Plated

Dimensions Front Plate (W) 95mm (H) 20mm; Back plate to front plate 80mm

Mounting Wall Mounted

Fixings Provided Yes Warranty Period 3 Years

Construction

Body Material Low Carbon Steel

Weight 0.2kg