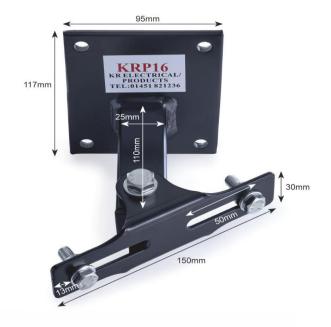

## PRODUCT SPECIFICATION

| Λ  | 11   | - 4 * |    |
|----|------|-------|----|
| Ap | plic | atı   | on |

Suitable for use with 1 x medium LED Floodlight

Max Loading Weight 5kg

**General Information** 

Finish Black Powder Coated

Dimensions Back Plate (W) 95mm (H) 117mm; Spigot 110mm; Front Plate 150mm x 30mm

Mounting Wall Mounted

Fixings Provided Yes Warranty Period 3 Years

vvarianty i crioa

Construction

Body Material Low Carbon Steel