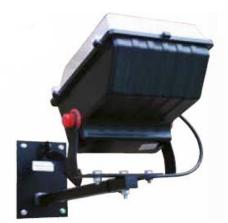

## Model KRP15

Wall Mounted Stand Off Bracket / Sign Light

Features & Benefits

500mm Spigot

Swivel allows rotation to position light where needed

Can be used with a KRP15A to fit 2 x floodlights

## PRODUCT SPECIFICATION

| Application | 1 |
|-------------|---|

Suitable for use with 1 x medium/large LED Floodlight
Max Loading Weight 8kg / 2 x 4kg when used with a KRP15A

**General Information** 

Finish Black Powder Coated