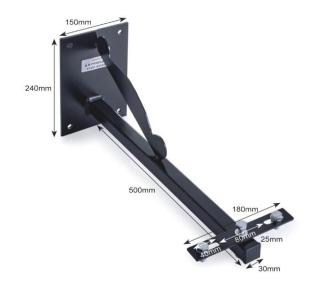

## Model KRP15

Wall Mounted Stand Off Bracket / Sign Light

Features & Benefits

500mm Spigot

Swivel allows rotation to position light where needed

Can be used with a KRP15A to fit 2 x floodlights

## PRODUCT SPECIFICATION

| Application | 1 |
|-------------|---|

Suitable for use with 1 x medium/large LED Floodlight
Max Loading Weight 8kg / 2 x 4kg when used with a KRP15A

**General Information** 

Finish Black Powder Coated

Dimensions Back Plate (W) 150mm (H) 240mm; Spigot 500mm

Mounting Wall Mounted

Fixings Provided Yes Warranty Period 3 Years

Construction

Body Material Low Carbon Steel

Weight 2.8kg