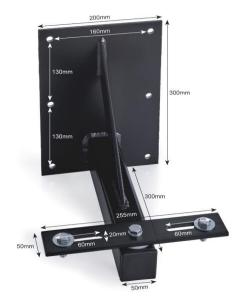

## Model KRP7L Wall Mounted Swivel Bracket

Features & Benefits Swivel allows rotation to position light where needed

| PRODUCT SPECIFICATION |                                                                          |
|-----------------------|--------------------------------------------------------------------------|
| Application           |                                                                          |
| Suitable for use with | 1 x Large LED floodlight                                                 |
| Max Loading Weight    | 20kg                                                                     |
| General Information   |                                                                          |
| Finish                | Black Powder Coated                                                      |
| Dimensions            | Back Plate (W) 200mm (H) 300mm ; Spigot 300mm ; Front Plate 255mm x 50mm |
| Mounting              | Wall Mounted                                                             |
| Fixings Provided      | No                                                                       |
| Warranty Period       | 3 Years                                                                  |
| Construction          |                                                                          |
| Body Material         | Low Carbon Steel                                                         |
| Weight                | 5.7kg                                                                    |