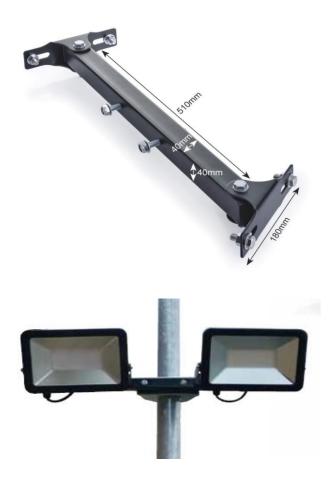

## Model KRP6-2 Twin bar for use with KRP11-HD or KRP11-114

Features & Benefits Enables two floodlights to be mounted on pole

Safety Information IMPORTANT - Before undertaking fitting - Must be used with a KRP11-HD or KRP11-114 - Bracket should be fitted with fixings provided

| PRODUCT SPECIFICATION |                                                       |
|-----------------------|-------------------------------------------------------|
| Application           |                                                       |
| Suitable for use with | 2 x LED floodlights up to 4kg each                    |
| Max Loading Weight    | 2 x 4kg                                               |
| General Information   |                                                       |
| Finish                | Black Powder Coated                                   |
| Dimensions            | Bar (W) 510mm (H) 40mm ; Mounting Plates 180mm x 40mm |
| Mounting              | Pole Mounted                                          |
| Fixings Provided      | Yes                                                   |
| Warranty Period       | 3 Years                                               |
| Construction          |                                                       |
| Body Material         | Low Carbon Steel                                      |
| Weight                | 2.7kg                                                 |