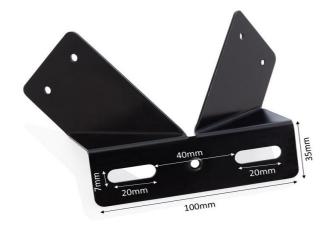

- Bracket should be fitted with fixings provided

| PRODUCT SPECIFICATION |                                                  |
|-----------------------|--------------------------------------------------|
| Application           |                                                  |
| Suitable for use with | 1 x small LED Floodlight, bulkhead or PIR sensor |
| Max Loading Weight    | 2kg / 2 x 1kg when used with a KRP2              |
| General Information   |                                                  |
| Finish                | Black Powder Coated                              |
| Dimensions            | Front mounting plate : (W) 100mm (H) 35mm        |
| Mounting              | Corner Mounted                                   |
| Fixings Provided      | Yes                                              |
| Warranty Period       | 3 Years                                          |
| Construction          |                                                  |
| Body Material         | Low Carbon Steel                                 |
| Weight                | 0.15kg                                           |