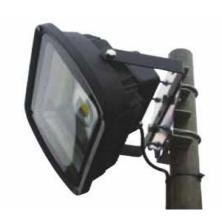

## Features & Benefits

Bracket clamps around pole so can be fitted at any angle or height to position light where needed

## Safety Information

**IMPORTANT** - Before undertaking fitting

- Must be fitted onto a scaffold pole
- Brackets should be fitted with fixings provided
- Cable ties are for positioning only, U bolt must be used to carry fitting