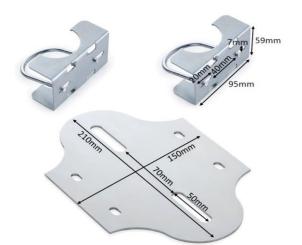

## Model KRP4-HD

Scaffold Pole Bracket Kit (3 pc set)

## PRODUCT SPECIFICATION

Weight

| Application           |                                                           |
|-----------------------|-----------------------------------------------------------|
| Suitable for use with | 1 x medium/large LED Floodlight                           |
| Max Loading Weight    | 8kg                                                       |
| General Information   |                                                           |
| Finish                | Zinc Plated                                               |
| Dimensions            | Plate: (W) 150mm (H) 210mm; Pole Clamps (W) 95mm (H) 59mm |
| Mounting              | Pole Mounted                                              |
| Fixings Provided      | Yes                                                       |
| Warranty Period       | 3 Years                                                   |
| Construction          |                                                           |
| Body Material         | Low Carbon Steel                                          |