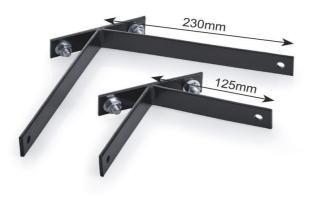

## **Model KRP3A** Corner Adaption Bracket for KRP3 (2 pc set)

Features & Benefits Enables KRP3 to be mounted on a corner

## Safety Information

**IMPORTANT** - Before undertaking fitting

- Floodlight must not be fitted directly onto a KRP3A

- Large corner bracket must be mounted at top, small corner bracket at bottom

- The wall must be capable of supporting the bracket and floodlight

- Bracket should be fitted with fixings provided

| PRODUCT SPECIFICATION |                                                |
|-----------------------|------------------------------------------------|
| Application           |                                                |
| Suitable for use with | 1 x medium/large LED Floodlight                |
| Max Loading Weight    | 8kg                                            |
| General Information   |                                                |
| Finish                | Black Powder Coated                            |
| Dimensions            | Top fixing arm 230mm ; Bottom fixing arm 125mm |
| Mounting              | Corner Mounted                                 |
| Fixings Provided      | Yes                                            |
| Warranty Period       | 3 Years                                        |
| Construction          |                                                |
| Body Material         | Low Carbon Steel                               |
| Weight                | 1.25kg                                         |
|                       |                                                |