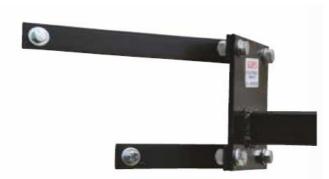

## **Model KRP3A** Corner Adaption Bracket for KRP3 (2 pc set)

Features & Benefits Enables KRP3 to be mounted on a corner

## Safety Information

**IMPORTANT** - Before undertaking fitting

- Floodlight must not be fitted directly onto a KRP3A

- Large corner bracket must be mounted at top, small corner bracket at bottom

- The wall must be capable of supporting the bracket and floodlight

- Bracket should be fitted with fixings provided

| PRODUCT SPECIFICATION |                                                |
|-----------------------|------------------------------------------------|
| Application           |                                                |
| Suitable for use with | 1 x medium/large LED Floodlight                |
| Max Loading Weight    | 8kg                                            |
| General Information   |                                                |
| Finish                | Black Powder Coated                            |
| Dimensions            | Top fixing arm 230mm ; Bottom fixing arm 125mm |
| Mounting              | Corner Mounted                                 |
| Fixings Provided      | Yes                                            |
| Warranty Period       | 3 Years                                        |
| Construction          |                                                |
| Body Material         | Low Carbon Steel                               |
| Weight                | 1.25kg                                         |
|                       |                                                |