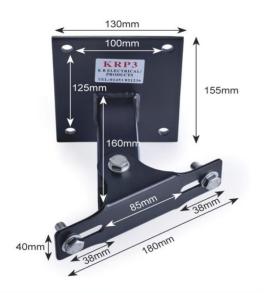

## Model KRP3 Wall Mounted Swivel Bracket

Features & Benefits Swivel allows rotation to position light where needed Floodlight can be fitted on a corner when used with a KRP3A

## Safety Information

**IMPORTANT** - Before undertaking fitting

- Bracket must be installed on a flat wall, wall must be capable of supporting the bracket and floodlight

- Bracket must be fitted with arm at bottom

- Bracket should be fitted with fixings provided

| PRODUCT SPECIFICATION |                                                                          |
|-----------------------|--------------------------------------------------------------------------|
| Application           |                                                                          |
| Suitable for use with | 1 x medium/large LED Floodlight                                          |
| Max Loading Weight    | 10kg or 8kg when used with a KRP3A                                       |
| General Information   |                                                                          |
| Finish                | Black Powder Coated                                                      |
| Dimensions            | Back Plate (W) 130mm (H) 155mm ; Spigot 160mm ; Front Plate 180mm x 40mm |
| Mounting              | Wall Mounted                                                             |
| Fixings Provided      | Yes                                                                      |
| Warranty Period       | 3 Years                                                                  |
| Construction          |                                                                          |
| Body Material         | Low Carbon Steel                                                         |
| Weight                | 1.9kg                                                                    |
|                       |                                                                          |