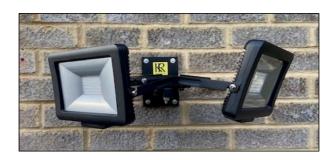

## Twin Wall Mounted Swivel Bracket

#### Features & Benefits

Smiley brackets allows rotation greater flexibility to position light where needed

Suitable for use with 2 x LED floodlights

Max Loading Weight 2 x 4kg

**General Information** 

Finish Black Powder Coated

Dimensions Back Plate (W) 100mm (H) 150mm; Spigot 100mm

Mounting Wall Mounted

Fixings Provided Yes Warranty Period 3 Years