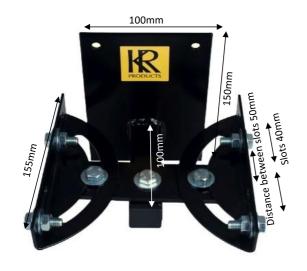

#### PRODUCT SPECIFICATION

|               |   |   |   |    |    | •      |   |
|---------------|---|---|---|----|----|--------|---|
| /\            | n | n | п | ca | tı | $\sim$ | r |
| $\overline{}$ | u | v | ш | La | u  | v      |   |

Suitable for use with 2 x LED floodlights

Max Loading Weight 2 x 4kg

**General Information** 

Finish Black Powder Coated

Dimensions Back Plate (W) 100mm (H) 150mm; Spigot 100mm

Mounting Wall Mounted

Fixings Provided Yes Warranty Period 3 Years

Construction

Body Material Low Carbon Steel

Weight 0.65kg