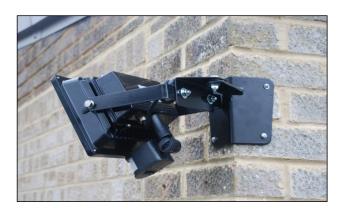

## Model KRP25

Single Adjustable Corner Mounted Bracket (Medium)

Features & Benefits Enables floodlight to be fitted on a corner Swivel allows rotation to position light where needed