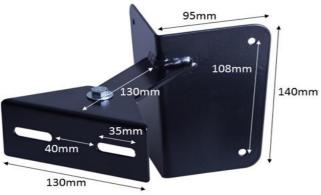

## Safety Information

**IMPORTANT** - Before undertaking fitting

- The wall must be capable of supporting the bracket and floodlight

- Bracket should be fitted with fixings provided

| PRODUCT SPECIFICATION |                                                                |
|-----------------------|----------------------------------------------------------------|
| Application           |                                                                |
| Suitable for use with | 1 x small/medium LED floodlight                                |
| Max Loading Weight    | 5kg                                                            |
| General Information   |                                                                |
| Finish                | Black Powder Coated                                            |
| Dimensions            | Back Plate (H) 140mm ; Spigot 130mm ; Front Plate 130mm x 35mm |
| Mounting              | Corner Mounted                                                 |
| Fixings Provided      | Yes                                                            |
| Warranty Period       | 3 Years                                                        |
| Construction          |                                                                |
| Body Material         | Mild Steel                                                     |
| Weight                | 0.85kg                                                         |