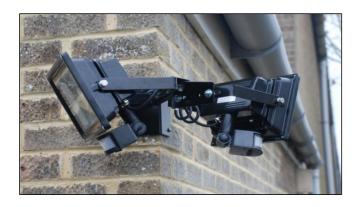

## Model KRP25-TW

Twin Adjustable Corner Mounted Bracket (Medium)

Features & Benefits
Enables floodlight to be fitted on a corner
Swivel allows rotation to position light where needed