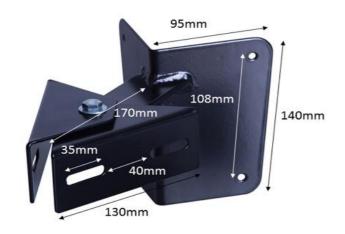

## PRODUCT SPECIFICATION

**Application** 

Suitable for use with 2 x small/medium LED floodlights

Max Loading Weight 2 x 2.5kg

**General Information** 

Finish Black Powder Coated

Dimensions Back Plate (H) 140mm; Spigot 130mm; Front Plates 130mm x 35mm

Mounting Corner Mounted

Fixings Provided Yes Warranty Period 3 Years

Construction

Body Material Mild Steel Weight 1.1kg