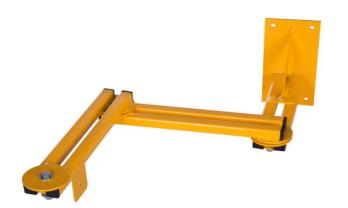

Wall mounted swing arm bracket

Features & Benefits 2 x rotating joints allows multiple positioning Folds away when not in use Designed for use in loading bays

## PRODUCT SPECIFICATION

|  | ition |
|--|-------|
|  |       |
|  |       |
|  |       |

Suitable for use with 1 x small LED Floodlight

Max Loading Weight 2kg

**General Information** 

Finish Yellow Powder Coated

Dimensions Back Plate: 100mm x 200mm, Arm 1: 285mm, Arm 2: 315mm, Arm 3: 315mm

Mounting Wall Mounted

Fixings Provided Yes Warranty Period 3 Years

Construction

Body Material Mild Steel Weight 3.2kg