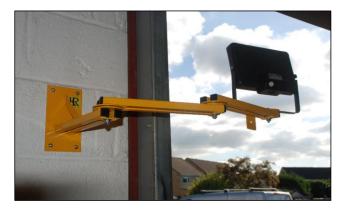

Wall mounted swing arm bracket

Features & Benefits 2 x rotating joints allows multiple positioning Folds away when not in use Designed for use in loading bays

## Safety Information

**IMPORTANT** - Before undertaking fitting

- The wall must be capable of supporting the bracket and floodlight
- Bracket should be fitted with fixings provided