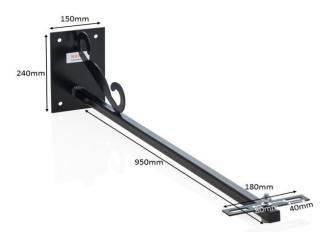

## Model KRP22 Wall Mounted Stand Off Bracket / Sign Light

Features & Benefits 950mm Spigot Swivel allows rotation to position light where needed

- Bracket should be fitted with fixings provided

| PRODUCT SPECIFICATION |                                               |
|-----------------------|-----------------------------------------------|
| Application           |                                               |
| Suitable for use with | 1 x medium/large LED floodlight               |
| Max Loading Weight    | 8kg                                           |
| General Information   |                                               |
| Finish                | Black Powder Coated                           |
| Dimensions            | Back Plate (W) 150mm (H) 240mm ; Spigot 950mm |
| Mounting              | Wall Mounted                                  |
| Fixings Provided      | No                                            |
| Warranty Period       | 3 Years                                       |
| Construction          |                                               |
| Body Material         | Mild Steel                                    |
| Weight                | 3.7kg                                         |
|                       |                                               |