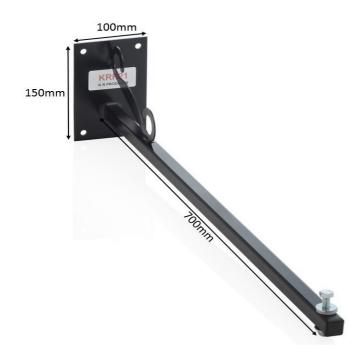

## Model KRP21

Wall Mounted Stand Off Bracket / Sign Light

Features & Benefits

700mm Spigot

Floodlight can be fitted facing up or down

Floodlight can be rotated 360 degrees

## PRODUCT SPECIFICATION

**Application** 

Suitable for use with 1 x small/medium LED Floodlight

Max Loading Weight 4kg

**General Information** 

Finish Black Powder Coated

Dimensions Back Plate (W) 100mm (H) 150mm; Spigot 700mm