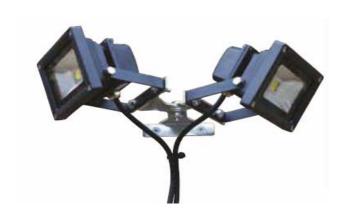

## Twin Wall Mounted Swivel Bracket

Features & Benefits

Swivel allows rotation to position light where needed

Can be used to fit 2 x floodlights on a corner (mount KRP2 onto a KRP5)

Can be used to fit 2 x floodlights on a scaffold pole (mount KRP2 onto a KRP4U)

**Application** 

Suitable for use with 2 x small LED floodlights

Max Loading Weight 2 x 2kg / 2 x 1kg when used with a KRP5 / 2 x 2kg when used with a KRP4U

**General Information** 

Finish Zinc Plated

Dimensions Front Plates (W) 95mm (H) 20mm; Offset 110mm