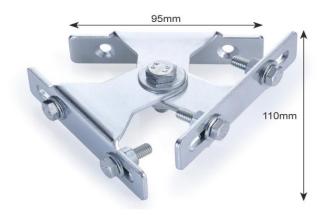

**Application** 

Suitable for use with 2 x small LED floodlights

Max Loading Weight 2 x 2kg / 2 x 1kg when used with a KRP5 / 2 x 2kg when used with a KRP4U

**General Information** 

Finish Zinc Plated

Dimensions Front Plates (W) 95mm (H) 20mm; Offset 110mm