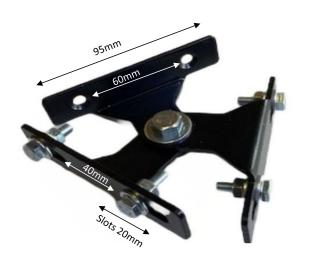

### PRODUCT SPECIFICATION

| App | lication |
|-----|----------|
|     |          |

Suitable for use with 2 x small LED floodlights

Max Loading Weight 2 x 2kg / 2 x 1kg when used with a KRP5 / 2 x 2kg when used with a KRP4U

**General Information** 

Finish Black Powder Coated

Dimensions Front Plates (W) 95mm (H) 20mm; Offset 110mm

Mounting Wall Mounted

Fixings Provided Yes Warranty Period 3 Years

Construction

Body Material Low Carbon Steel