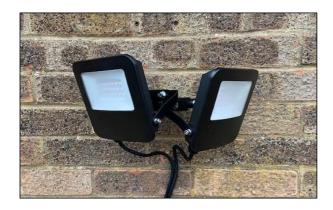

## Twin Wall Mounted Swivel Bracket

### Features & Benefits

Swivel allows rotation to position light where needed
Can be used to fit 2 x floodlights on a corner (mount KRP2 onto a KRP5)
Can be used to fit 2 x floodlights on a scaffold pole (mount KRP2 onto a KRP4U)