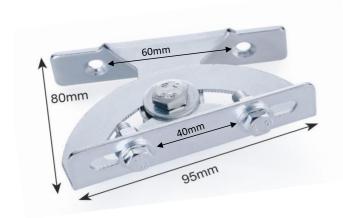

## PRODUCT SPECIFICATION

**Application** 

Suitable for use with 1 x small LED floodlight

Max Loading Weight 1kg

**General Information** 

Finish Zinc Plated

Dimensions Front Plate (W) 95mm (H) 20mm; Back plate to front plate 80mm