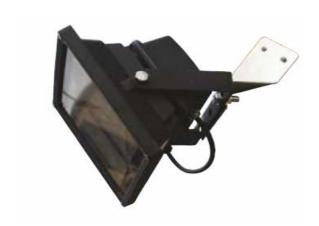

## Corner Mounted Bracket

Features & Benefits
Enables floodlight to be fitted on a corner

| Application           |                                 |
|-----------------------|---------------------------------|
| Suitable for use with | 1 x small/medium LED Floodlight |
| Max Loading Weight    | 4kg                             |