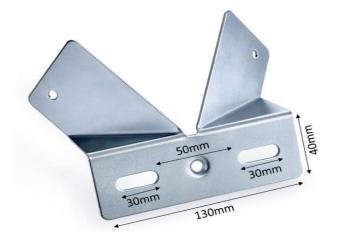

## Corner Mounted Bracket

Features & Benefits
Enables floodlight to be fitted on a corner

**General Information** 

Finish Zinc Plated

Dimensions Front mounting plate: (W) 130mm (H) 40mm

Mounting Corner Mounted

Fixings Provided Yes
Warranty Period 3 Years

Construction

Body Material Low Carbon Steel