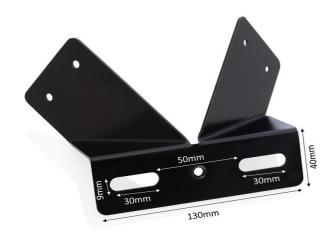

## Safety Information

**IMPORTANT** - Before undertaking fitting

- The wall must be capable of supporting the bracket and floodlight
- Bracket should be fitted with fixings provided

| PRODUCT SPECIFICATION |                                           |
|-----------------------|-------------------------------------------|
| Application           |                                           |
| Suitable for use with | 1 x small/medium LED Floodlight           |
| Max Loading Weight    | 4kg                                       |
| General Information   |                                           |
| Finish                | Black Powder Coated                       |
| Dimensions            | Front mounting plate : (W) 130mm (H) 40mm |
| Mounting              | Corner Mounted                            |
| Fixings Provided      | Yes                                       |
| Warranty Period       | 3 Years                                   |
| Construction          |                                           |
| Body Material         | Low Carbon Steel                          |
| Weight                | 0.3kg                                     |
|                       |                                           |