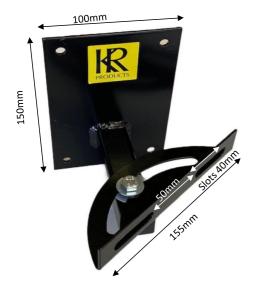

## Model KRP16SM

Wall Mounted Swivel Bracket

Features & Benefits

Swivel allows rotation to position light where needed

## PRODUCT SPECIFICATION

Application

Suitable for use with 1 x medium LED Floodlight

Max Loading Weight 5kg

**General Information** 

Finish Black Powder Coated

Dimensions Back Plate (W) 100mm (H) 150mm; Spigot 100mm; Front Plate (W) 155mm

Mounting Wall Mounted

Fixings Provided Yes Warranty Period 3 Years

Construction

Body Material Low Carbon Steel

Weight 0.65kg