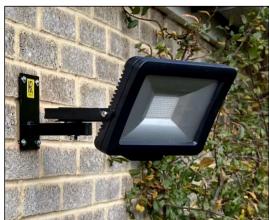

## Model KRP16SM

Wall Mounted Swivel Bracket

Features & Benefits

Swivel allows rotation to position light where needed

## Safety Information

**IMPORTANT** - Before undertaking fitting

- Bracket must be installed on a flat wall, wall must be capable of supporting the bracket and floodlight
- Bracket must be fitted with arm at bottom
- Bracket should be fitted with fixings provided