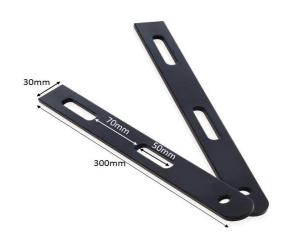

## PRODUCT SPECIFICATION

Application

Suitable for use with 2 x medium LED floodlights

Max Loading Weight 2 x 4kg

**General Information** 

Finish Black Powder Coated

Dimensions Each Bracket: (W) 300mm (H) 30mm Mounting Wall Mounted (fits on to KRP15)