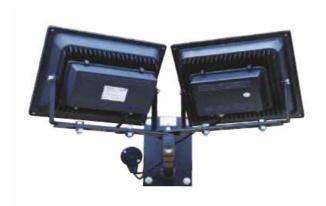

Twin Adaption Bracket for KRP15 (2 pc set)

Features & Benefits
Enables 2 x fittings to be mounted on a KRP15
Swivel allows rotation to position light where needed

Safety Information

**IMPORTANT** - Before undertaking fitting

## PRODUCT SPECIFICATION

Application

Suitable for use with 2 x medium LED floodlights

Max Loading Weight 2 x 4kg

**General Information** 

Finish Black Powder Coated

Dimensions Each Bracket: (W) 300mm (H) 30mm Mounting Wall Mounted (fits on to KRP15)