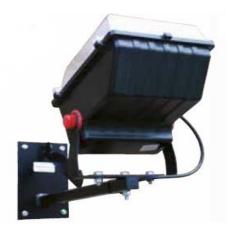

## Model KRP15

Wall Mounted Stand Off Bracket / Sign Light

Features & Benefits

500mm Spigot

Swivel allows rotation to position light where needed

Can be used with a KRP15A to fit 2 x floodlights

## PRODUCT SPECIFICATION

| App | lication |
|-----|----------|
|     |          |

Suitable for use with 1 x medium/large LED Floodlight
Max Loading Weight 8kg / 2 x 4kg when used with a KRP15A

**General Information** 