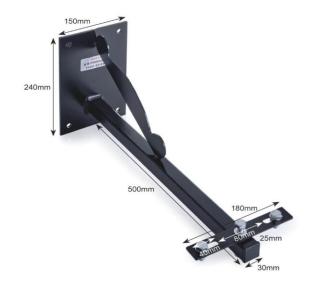

## Model KRP15

Wall Mounted Stand Off Bracket / Sign Light

Features & Benefits

500mm Spigot

Swivel allows rotation to position light where needed

Can be used with a KRP15A to fit 2 x floodlights

Finish Black Powder Coated

Dimensions Back Plate (W) 150mm (H) 240mm; Spigot 500mm

Mounting Wall Mounted

Fixings Provided Yes Warranty Period 3 Years

Construction

Body Material Low Carbon Steel

Weight 2.8kg