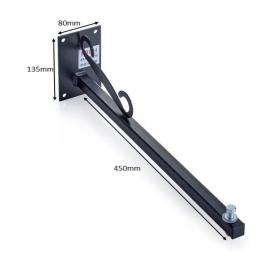

## Model KRP14

Wall Mounted Stand Off Bracket / Sign Light

Features & Benefits

450mm Spigot

Floodlight can be fitted facing up or down

Floodlight can be rotated 360 degrees

Suitable for use with 1 x small/medium LED Floodlight

Max Loading Weight 4kg

**General Information** 

Finish Black Powder Coated

Dimensions Back Plate (W) 80mm (H) 135mm; Spigot 450mm

Mounting Wall Mounted