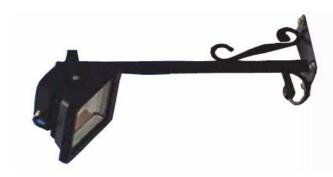

## Model KRP14

Wall Mounted Stand Off Bracket / Sign Light

Features & Benefits

450mm Spigot

Floodlight can be fitted facing up or down

Floodlight can be rotated 360 degrees

Suitable for use with 1 x small/medium LED Floodlight

Max Loading Weight 4kg

**General Information** 

Finish Black Powder Coated

Dimensions Back Plate (W) 80mm (H) 135mm; Spigot 450mm

Mounting Wall Mounted