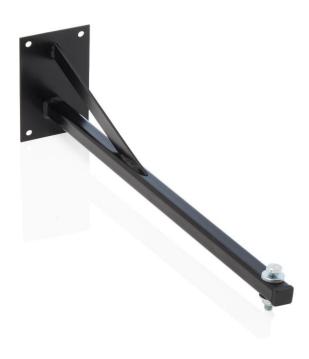

## Model KRP14-S

Wall Mounted Stand Off Bracket / Sign Light

Features & Benefits

450mm Spigot

Floodlight can be fitted facing up or down

Floodlight can be rotated 360 degrees

## PRODUCT SPECIFICATION

**Application** 

Suitable for use with 1 x small/medium LED Floodlight

Max Loading Weight 4kg

**General Information** 

Finish Black Powder Coated

Dimensions Back Plate (W) 80mm (H) 135mm; Spigot 450mm

Mounting Wall Mounted

Fixings Provided Yes Warranty Period 3 Years

Construction

Body Material Low Carbon Steel

Weight 0.8kg