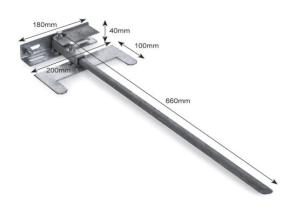

## Model KRP13 Ground Spike

Features & Benefits Enables floodlight to be fitted discreetly in borders/beneath trees for uplighting

Safety Information IMPORTANT - Before undertaking fitting - Bracket should be fitted with fixings provided

| PRODUCT SPECIFICATION | ١                               |
|-----------------------|---------------------------------|
| Application           |                                 |
| Suitable for use with | 1 x medium/large LED Floodlight |
| Max Loading Weight    | 5kg                             |
| General Information   |                                 |
| Finish                | Galvanised                      |
| Dimensions            | Spike 660mm                     |
| Mounting              | Ground Spike                    |
| Fixings Provided      | Yes                             |
| Warranty Period       | 3 Years                         |
| Construction          |                                 |
| Body Material         | Low Carbon Steel                |
| Weight                | 1.85kg                          |
|                       |                                 |