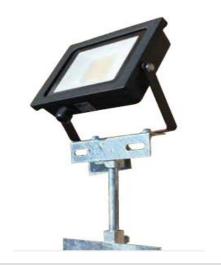

## Model KRP13 Ground Spike

Features & Benefits Enables floodlight to be fitted discreetly in borders/beneath trees for uplighting

Safety Information IMPORTANT - Before undertaking fitting - Bracket should be fitted with fixings provided

| PRODUCT SPECIFICATION | ١                               |
|-----------------------|---------------------------------|
| Application           |                                 |
| Suitable for use with | 1 x medium/large LED Floodlight |
| Max Loading Weight    | 5kg                             |
| General Information   |                                 |
| Finish                | Galvanised                      |
| Dimensions            | Spike 660mm                     |
| Mounting              | Ground Spike                    |
| Fixings Provided      | Yes                             |
| Warranty Period       | 3 Years                         |
| Construction          |                                 |
| Body Material         | Low Carbon Steel                |
| Weight                | 1.85kg                          |
|                       |                                 |