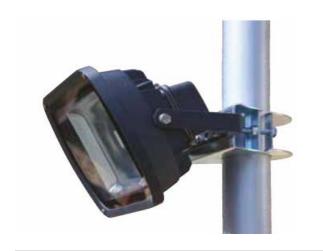

# Pole Mounted Bracket

### Features & Benefits

Bracket clamps around pole so can be fitted at any angle or height to position light where needed Adjustable bracket to fit pole from 70-90mm diameter

Can be used to fit 2 x floodlights on a scaffold pole (mount a KRP6-2 onto KRP11-HD)