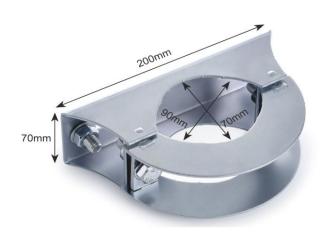

### Features & Benefits

Bracket clamps around pole so can be fitted at any angle or height to position light where needed Adjustable bracket to fit pole from 70-90mm diameter

Can be used to fit 2 x floodlights on a scaffold pole (mount a KRP6-2 onto KRP11-HD)

### PRODUCT SPECIFICATION

| Application           |                    |
|-----------------------|--------------------|
| Suitable for use with | 1 x LED floodlight |

Max Loading Weight 11kg / 2 x 4kg when used with a KRP6-2

**General Information** 

Finish Zinc Plated

Dimensions Front Plate (W) 200mm (H) 70mm

Mounting Pole Mounted

Fixings Provided Yes Warranty Period 3 Years

Construction

Body Material Low Carbon Steel

Weight 1.15kg