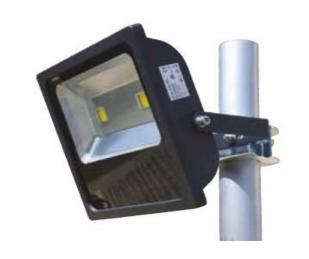

## Pole Mounted Bracket

#### Features & Benefits

Bracket clamps around pole so can be fitted at any angle or height to position light where needed Adjustable bracket to fit pole from 100-114mm diameter

Can be used to fit 2 x floodlights on a scaffold pole (mount a KRP6-2 onto KRP11-114)