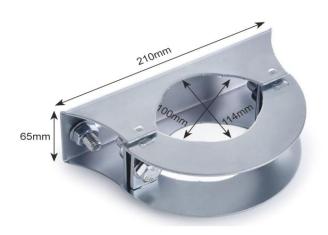

#### Features & Benefits

Bracket clamps around pole so can be fitted at any angle or height to position light where needed Adjustable bracket to fit pole from 100-114mm diameter

Can be used to fit 2 x floodlights on a scaffold pole (mount a KRP6-2 onto KRP11-114)

Finish Zinc Plated

Dimensions Front Plate (W) 210mm (H) 65mm

Mounting Pole Mounted

Fixings Provided Yes Warranty Period 3 Years

Construction

Body Material Low Carbon Steel

Weight 1.15kg