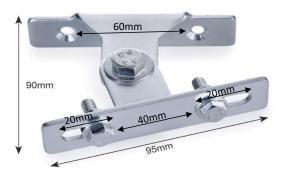

### PRODUCT SPECIFICATION

|               |   |   | ٠. |    |   |        |   |
|---------------|---|---|----|----|---|--------|---|
| Δ             | n | n | H  | ca | ш | $\sim$ | n |
| $\overline{}$ | v | ν | ш  | u  | u | v      | ш |

Suitable for use with 1 x small LED Floodlight

Max Loading Weight 1kg

**General Information** 

Zinc Plated Finish

Dimensions Front Plate (W) 95mm (H) 20mm; Back plate to front plate 90mm

Mounting Wall Mounted

**Fixings Provided** Yes **Warranty Period** 3 Years

Construction

**Body Material** Low Carbon Steel

Weight 0.2kg