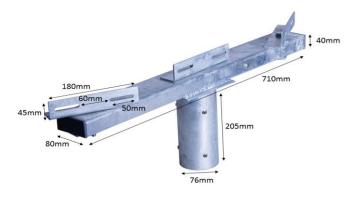

## **Model KRP-SL-76-MUL** Multiple Street Light Bracket - to fit over 76mm dia column

Features & Benefits Top plates allow full rotation to position light where needed Designed to carry 2, 3, 4 or 5 floodlights 6mm bolt on side to take junction box for connections Brass bush on top hole of tube to protect cable from fraying