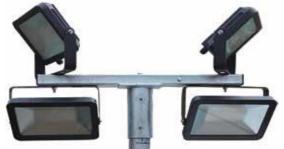

## **Model KRP-SL-76-MUL** Multiple Street Light Bracket - to fit over 76mm dia column

Features & Benefits Top plates allow full rotation to position light where needed Designed to carry 2, 3, 4 or 5 floodlights 6mm bolt on side to take junction box for connections Brass bush on top hole of tube to protect cable from fraying

| Application           |                        |  |
|-----------------------|------------------------|--|
| Suitable for use with | 2,3,4 or 5 floodlights |  |
| General Information   |                        |  |
| Finish                | Galvanised             |  |
| Mounting              | Column Mounted         |  |
| Fixings Provided      | Yes                    |  |
| Warranty Period       | 3 Years                |  |
| Construction          |                        |  |
| Body Material         | Mild Steel             |  |
| Weight                | 7.05kg                 |  |