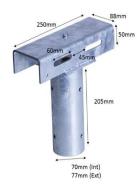

## Model KRP-SL-60-SID

Side Mounting Single/Twin Street Light Bracket - to fit over 60mm dia column

Features & Benefits

6mm bolt on side to take junction box for connections Brass bush on top hole of tube to protect cable from fraying Side mounting enables fitting of all styles of floodlights

| PRODUCT SPECIFICATION |                        |
|-----------------------|------------------------|
| Application           |                        |
| Suitable for use with | One or Two Floodlights |
| General Information   |                        |
| Finish                | Galvanised             |
| Mounting              | Column Mounted         |
| Fixings Provided      | Yes                    |
| Warranty Period       | 3 Years                |
| Construction          |                        |
| Body Material         | Mild Steel             |
| Weight                | 2.90kg                 |