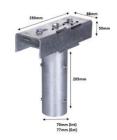

## Model KRP-SL-60-SGL

Street Light Bracket - to fit over 60mm dia column

Features & Benefits

6mm bolt on side to take junction box for connections
Brass bush on top hole of tube to protect cable from fraying