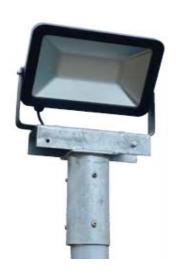

| PRODUCT SPECIFICATION |                                                                        |
|-----------------------|------------------------------------------------------------------------|
| Application           |                                                                        |
| Suitable for use with | 1 x floodlight                                                         |
| Light Specification   | Floodlight must rotate through u bracket to position light facing down |
| General Information   |                                                                        |
| Finish                | Galvanised                                                             |
|                       |                                                                        |
| Mounting              | Column Mounted                                                         |
| Fixings Provided      | Yes                                                                    |
| Warranty Period       | 3 Years                                                                |
| Construction          |                                                                        |
| Body Material         | Mild Steel                                                             |
| Weight                | 3.25kg                                                                 |
|                       |                                                                        |