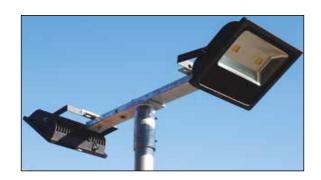

## Model KRP-SL-60-MUL

Multiple Street Light Bracket - to fit over 60mm dia column

Features & Benefits

Top plates allow full rotation to position light where needed Designed to carry 2, 3, 4 or 5 floodlights
6mm bolt on side to take junction box for connections
Brass bush on top hole of tube to protect cable from fraying

## PRODUCT SPECIFICATION

**Application** 

Suitable for use with 2,3,4 or 5 floodlights

**General Information** 

Finish Galvanised

Mounting Column Mounted

Fixings Provided Yes
Warranty Period 3 Years

Construction