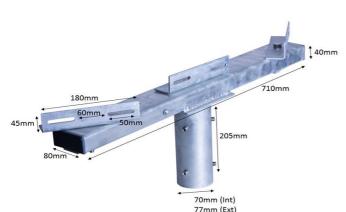

## Model KRP-SL-60-MUL

Multiple Street Light Bracket - to fit over 60mm dia column

Features & Benefits

Top plates allow full rotation to position light where needed Designed to carry 2, 3, 4 or 5 floodlights
6mm bolt on side to take junction box for connections
Brass bush on top hole of tube to protect cable from fraying

## PRODUCT SPECIFICATION

**Application** 

Suitable for use with 2,3,4 or 5 floodlights

**General Information** 

Finish Galvanised

Mounting Column Mounted

Fixings Provided Yes
Warranty Period 3 Years

Construction

Body Material Mild Steel Weight 7.2kg