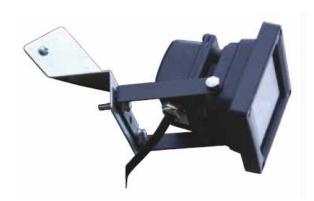

## Corner Mounted Bracket

Features & Benefits

Enables floodlight to be fitted on a corner

Can be used to fit 2 x floodlights on a corner (mount a KRP2 onto KRP5)

| Δι | n | n | п | റമ | ıπ | ın | n |
|----|---|---|---|----|----|----|---|
| A  | М | 9 | ш | CC | ľ  | ·  | ш |

Suitable for use with 1 x small LED Floodlight, bulkhead or PIR sensor

Max Loading Weight 2kg / 2 x 1kg when used with a KRP2