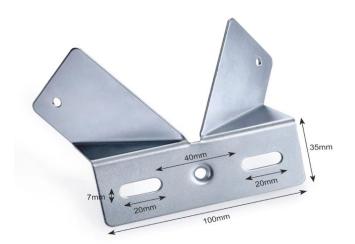

**General Information** 

Finish Zinc Plated

Dimensions Front mounting plate : (W) 100mm (H) 35mm

Mounting Corner Mounted

Fixings Provided Yes Warranty Period 3 Years

Construction

Body Material Low Carbon Steel