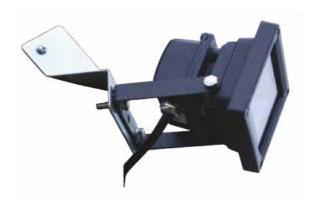

## Corner Mounted Bracket

Features & Benefits
Enables floodlight to be fitted on a corner