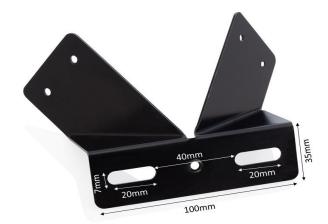

| Application           |                                                  |
|-----------------------|--------------------------------------------------|
| Suitable for use with | 1 x small LED Floodlight, bulkhead or PIR sensor |
| Max Loading Weight    | 2kg / 2 x 1kg when used with a KRP2              |
| General Information   |                                                  |
| Finish                | Black Powder Coated                              |
| Dimensions            | Front mounting plate : (W) 100mm (H) 35mm        |
| Mounting              | Corner Mounted                                   |
| Fixings Provided      | Yes                                              |