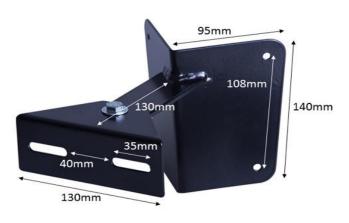

## PRODUCT SPECIFICATION

**Application** 

Suitable for use with 1 x small/medium LED floodlight

Max Loading Weight 5kg

**General Information** 

Finish Black Powder Coated

Dimensions Back Plate (H) 140mm; Spigot 130mm; Front Plate 130mm x 35mm

Mounting Corner Mounted

Fixings Provided Yes Warranty Period 3 Years

Construction

Body Material Mild Steel Weight 0.85kg