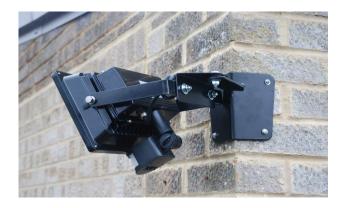

## Model KRP25

Single Adjustable Corner Mounted Bracket (Medium)

Features & Benefits
Enables floodlight to be fitted on a corner

Swivel allows rotation to position light where needed