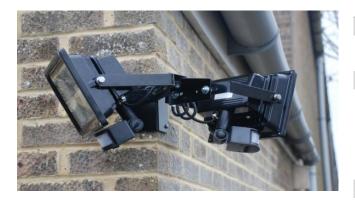

## Model KRP25-TW

Twin Adjustable Corner Mounted Bracket (Medium)

Features & Benefits
Enables floodlight to be fitted on a corner
Swivel allows rotation to position light where needed