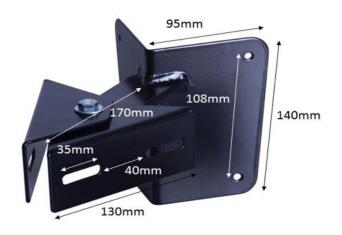

## PRODUCT SPECIFICATION

**Application** 

Suitable for use with 2 x small/medium LED floodlights

Max Loading Weight 2 x 2.5kg

**General Information** 

Finish Black Powder Coated

Dimensions Back Plate (H) 140mm; Spigot 130mm; Front Plates 130mm x 35mm

Mounting Corner Mounted

Fixings Provided Yes Warranty Period 3 Years

Construction

Body Material Mild Steel Weight 1.1kg