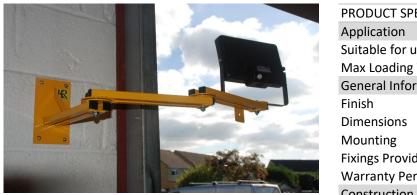

## Model KRP23

## Wall mounted swing arm bracket

Features & Benefits 2 x rotating joints allows multiple positioning Folds away when not in use

**IMPORTANT** - Before undertaking fitting

- The wall must be capable of supporting the bracket and floodlight

Designed for use in loading bays Safety Information

- Bracket should be fitted with fixings provided