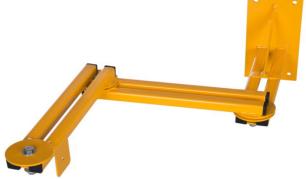

## Model KRP23

## Wall mounted swing arm bracket

Features & Benefits 2 x rotating joints allows multiple positioning Folds away when not in use

**IMPORTANT** - Before undertaking fitting

- The wall must be capable of supporting the bracket and floodlight

| PRODUCT SPECIFICATION |                                                                     |
|-----------------------|---------------------------------------------------------------------|
| Application           |                                                                     |
| Suitable for use with | 1 x small LED Floodlight                                            |
| Max Loading Weight    | 2kg                                                                 |
| General Information   |                                                                     |
| Finish                | Yellow Powder Coated                                                |
| Dimensions            | Back Plate: 100mm x 200mm, Arm 1: 285mm, Arm 2: 315mm, Arm 3: 315mm |
| Mounting              | Wall Mounted                                                        |
| Fixings Provided      | Yes                                                                 |
| Warranty Period       | 3 Years                                                             |
| Construction          |                                                                     |
| Body Material         | Mild Steel                                                          |
| Weight                | 3.2kg                                                               |