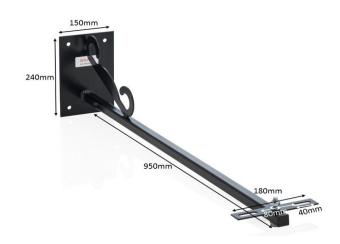

## PRODUCT SPECIFICATION

| Λ  | 11   | - 4 * |    |
|----|------|-------|----|
| Ap | plic | atı   | on |

Suitable for use with 1 x medium/large LED floodlight

Max Loading Weight 8kg

**General Information** 

Finish Black Powder Coated

Dimensions Back Plate (W) 150mm (H) 240mm; Spigot 950mm

Mounting Wall Mounted

Fixings Provided No Warranty Period 3 Years

Construction

Body Material Mild Steel Weight 3.7kg