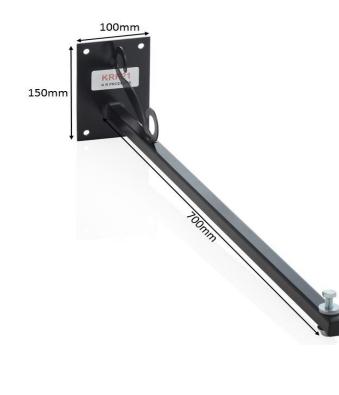

## Model KRP21 Wall Mounted Stand Off Bracket / Sign Light

Features & Benefits 700mm Spigot Floodlight can be fitted facing up or down Floodlight can be rotated 360 degrees

- Bracket should be fitted with fixings provided

| PRODUCT SPECIFICATION |                                               |
|-----------------------|-----------------------------------------------|
| Application           |                                               |
| Suitable for use with | 1 x small/medium LED Floodlight               |
| Max Loading Weight    | 4kg                                           |
| General Information   |                                               |
| Finish                | Black Powder Coated                           |
| Dimensions            | Back Plate (W) 100mm (H) 150mm ; Spigot 700mm |
| Mounting              | Wall Mounted                                  |
| Fixings Provided      | Yes                                           |
| Warranty Period       | 3 Years                                       |
| Construction          |                                               |
| Body Material         | Mild Steel                                    |
| Weight                | 1.15kg                                        |