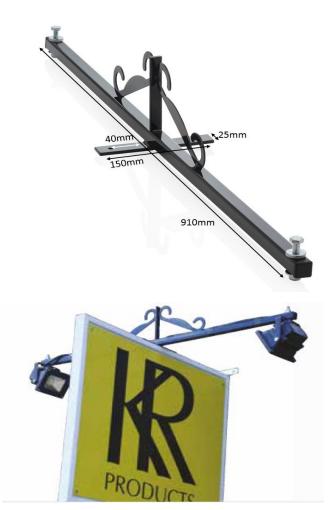

## Model KRP20

Twin Sign Light

Features & Benefits Sign can be lit from both sides

Safety Information IMPORTANT - Before undertaking fitting - Wall must be capable of supporting sign, bracket and floodlights

- Bracket should be fitted using suitable fixings

| PRODUCT SPECIFICATION |                               |
|-----------------------|-------------------------------|
| Application           |                               |
| Suitable for use with | 2 x small LED Floodlights     |
| Max Loading Weight    | 2 x 1kg                       |
| General Information   |                               |
| Finish                | Black Powder Coated           |
| Dimensions            | (W) 910mm (H) 130mm (D) 150mm |
| Mounting              | Over Sign                     |
| Fixings Provided      | No                            |
| Warranty Period       | 3 Years                       |
| Construction          |                               |
| Body Material         | Mild Steel                    |
| Weight                | 1.35kg                        |