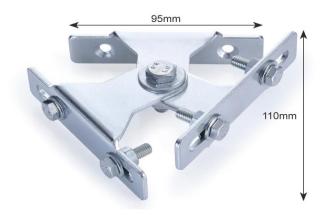

**Application** 

Suitable for use with 2 x small LED floodlights

Max Loading Weight 2 x 2kg / 2 x 1kg when used with a KRP5 / 2 x 2kg when used with a KRP4U

**General Information** 

Finish Zinc Plated

Dimensions Front Plates (W) 95mm (H) 20mm; Offset 110mm