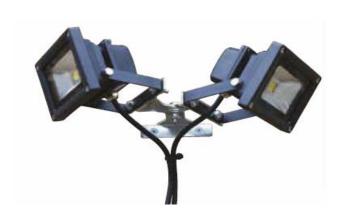

## Twin Wall Mounted Swivel Bracket

Features & Benefits

Swivel allows rotation to position light where needed Can be used to fit 2 x floodlights on a corner (mount KRP2 onto a KRP5)

Can be used to fit 2 x floodlights on a scaffold pole (mount KRP2 onto a KRP4U)

**Application** 

Suitable for use with 2 x small LED floodlights

Max Loading Weight 2 x 2kg / 2 x 1kg when used with a KRP5 / 2 x 2kg when used with a KRP4U

**General Information** 

Finish Zinc Plated

Dimensions Front Plates (W) 95mm (H) 20mm; Offset 110mm