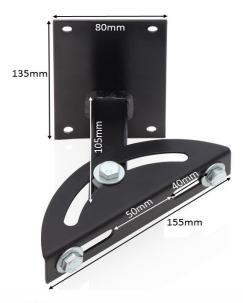

| PRODUCT SPECIFICATION |                                                                         |
|-----------------------|-------------------------------------------------------------------------|
|                       |                                                                         |
| Application           |                                                                         |
| Suitable for use with | 1 x small/medium LED Floodlight                                         |
| Max Loading Weight    | 5kg                                                                     |
| General Information   |                                                                         |
| Finish                | Black Powder Coated                                                     |
| Dimensions            | Back Plate (W) 80mm (H) 135mm ; Spigot 105mm ; Front Plate 155mm x 27mm |
| Mounting              | Internal Corner Mounted                                                 |
| Fixings Provided      | Yes                                                                     |
| Warranty Period       | 3 Years                                                                 |
| Construction          |                                                                         |
| Body Material         | Low Carbon Steel                                                        |
| Weight                | 1.5kg                                                                   |