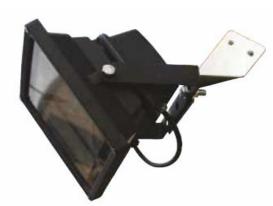

## Model KRP17 Corner Mounted Bracket

Features & Benefits Enables floodlight to be fitted on a corner

## Safety Information

**IMPORTANT** - Before undertaking fitting

- The wall must be capable of supporting the bracket and floodlight

- Bracket should be fitted with fixings provided

| PRODUCT SPECIFICATION | Ν                                         |
|-----------------------|-------------------------------------------|
| Application           |                                           |
| Suitable for use with | 1 x small/medium LED Floodlight           |
| Max Loading Weight    | 4kg                                       |
| General Information   |                                           |
| Finish                | Zinc Plated                               |
| Dimensions            | Front mounting plate : (W) 130mm (H) 40mm |
| Mounting              | Corner Mounted                            |
| Fixings Provided      | Yes                                       |
| Warranty Period       | 3 Years                                   |
| Construction          |                                           |
| Body Material         | Low Carbon Steel                          |
| Weight                | 0.3kg                                     |