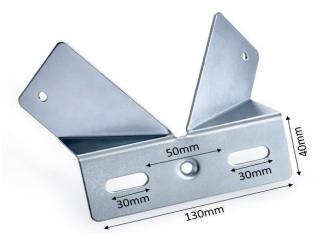

## Model KRP17 Corner Mounted Bracket

Features & Benefits Enables floodlight to be fitted on a corner

## Safety Information

**IMPORTANT** - Before undertaking fitting

- The wall must be capable of supporting the bracket and floodlight

- Bracket should be fitted with fixings provided

| PRODUCT SPECIFICATION | Ν                                         |
|-----------------------|-------------------------------------------|
| Application           |                                           |
| Suitable for use with | 1 x small/medium LED Floodlight           |
| Max Loading Weight    | 4kg                                       |
| General Information   |                                           |
| Finish                | Zinc Plated                               |
| Dimensions            | Front mounting plate : (W) 130mm (H) 40mm |
| Mounting              | Corner Mounted                            |
| Fixings Provided      | Yes                                       |
| Warranty Period       | 3 Years                                   |
| Construction          |                                           |
| Body Material         | Low Carbon Steel                          |
| Weight                | 0.3kg                                     |