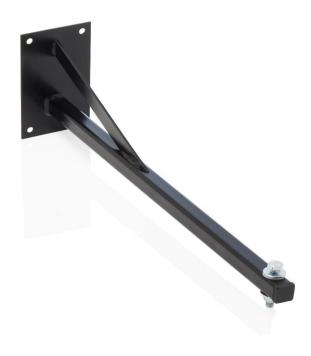

## Model KRP14-S

Wall Mounted Stand Off Bracket / Sign Light

Features & Benefits

450mm Spigot

Floodlight can be fitted facing up or down

Floodlight can be rotated 360 degrees

## PRODUCT SPECIFICATION

**Application** 

Suitable for use with 1 x small/medium LED Floodlight

Max Loading Weight 4kg

**General Information** 

Finish Black Powder Coated

Dimensions Back Plate (W) 80mm (H) 135mm; Spigot 450mm

Mounting Wall Mounted

Fixings Provided Yes Warranty Period 3 Years

Construction

Body Material Low Carbon Steel

Weight 0.8kg