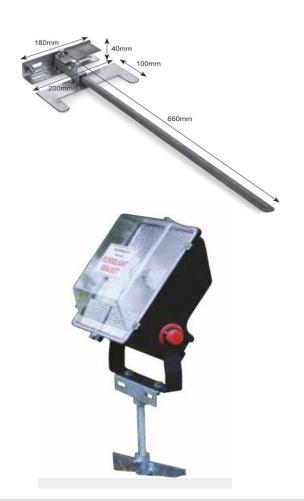

## Model KRP13

**Ground Spike** 

Features & Benefits

Enables floodlight to be fitted discreetly in borders/beneath trees for uplighting

Safety Information

**IMPORTANT** - Before undertaking fitting

- Bracket should be fitted with fixings provided

| PR | ODI | ICT | SPF | CIF | ICA- | LION |
|----|-----|-----|-----|-----|------|------|
|    |     |     |     |     |      |      |

| Suitable for use with | 1 x medium/large LED Floodlight |  |  |  |
|-----------------------|---------------------------------|--|--|--|
| Max Loading Weight    | 5kg                             |  |  |  |
| General Information   |                                 |  |  |  |
| Finish                | Galvanised                      |  |  |  |
| Dimensions            | Spike 660mm                     |  |  |  |
| Mounting              | Ground Spike                    |  |  |  |
| Fixings Provided      | Yes                             |  |  |  |
| Warranty Period       | 3 Years                         |  |  |  |
|                       |                                 |  |  |  |