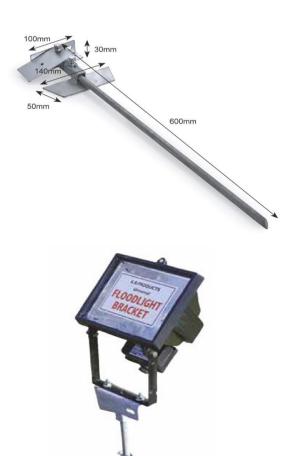

## Model KRP12

Ground Spike

Features & Benefits Enables floodlight to be fitted discreetly in borders/beneath trees for uplighting

Safety Information IMPORTANT - Before undertaking fitting - Bracket should be fitted with fixings provided

| PRODUCT SPECIFICATION | N                        |  |
|-----------------------|--------------------------|--|
| Application           |                          |  |
| Suitable for use with | 1 x small LED Floodlight |  |
| Max Loading Weight    | 1kg                      |  |
| General Information   |                          |  |
| Finish                | Galvanised               |  |
| Dimensions            | Spike 600mm              |  |
| Mounting              | Ground Spike             |  |
| Fixings Provided      | Yes                      |  |
| Warranty Period       | 3 Years                  |  |
| Construction          |                          |  |
| Body Material         | Low Carbon Steel         |  |
| Weight                | 1.1kg                    |  |