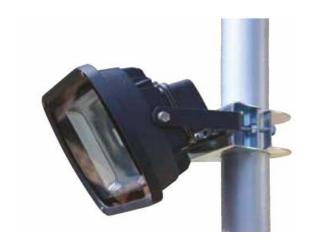

Pole Mounted Bracket

Features & Benefits

Bracket clamps around pole so can be fitted at any angle or height to position light where needed Adjustable bracket to fit pole from 70-90mm diameter

Can be used to fit 2 x floodlights on a scaffold pole (mount a KRP6-2 onto KRP11-HD)