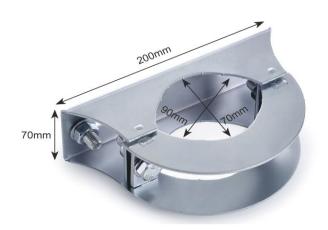

| pplication |  |
|------------|--|
|            |  |

Suitable for use with 1 x LED floodlight

Max Loading Weight 11kg / 2 x 4kg when used with a KRP6-2

**General Information** 

Finish Zinc Plated

Dimensions Front Plate (W) 200mm (H) 70mm

Mounting Pole Mounted

Fixings Provided Yes Warranty Period 3 Years

Construction

Body Material Low Carbon Steel

Weight 1.15kg