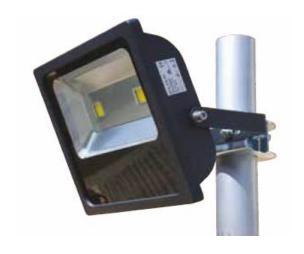

Pole Mounted Bracket

Features & Benefits

Bracket clamps around pole so can be fitted at any angle or height to position light where needed Adjustable bracket to fit pole from 100-114mm diameter

Can be used to fit 2 x floodlights on a scaffold pole (mount a KRP6-2 onto KRP11-114)

| Application           |                    |
|-----------------------|--------------------|
| Suitable for use with | 1 x LED floodlight |

Max Loading Weight 11kg / 2 x 4kg when used with a KRP6-2

**General Information** 