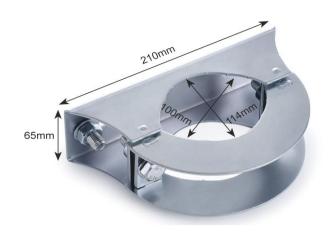

Pole Mounted Bracket

Features & Benefits

Bracket clamps around pole so can be fitted at any angle or height to position light where needed Adjustable bracket to fit pole from 100-114mm diameter

Can be used to fit 2 x floodlights on a scaffold pole (mount a KRP6-2 onto KRP11-114)

Finish Zinc Plated

Dimensions Front Plate (W) 210mm (H) 65mm

Mounting Pole Mounted

Fixings Provided Yes Warranty Period 3 Years

Construction

Body Material Low Carbon Steel

Weight 1.15kg